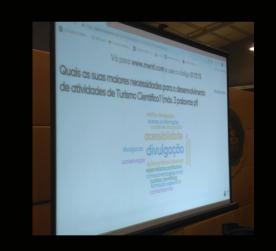

## Geotourism

**ALGARVE (PORTUGAL) REGION IN WHERE THE TOURISM ACTIVITIES ARE MOST RELEVANT, SOCIALLY** AND **ECONOMICALLY** 

**VARIETY OF TOPOGRAPHIES AND GEOGRAPHICAL FEATURES** 

**SCIENCE COMMUNICATION** 