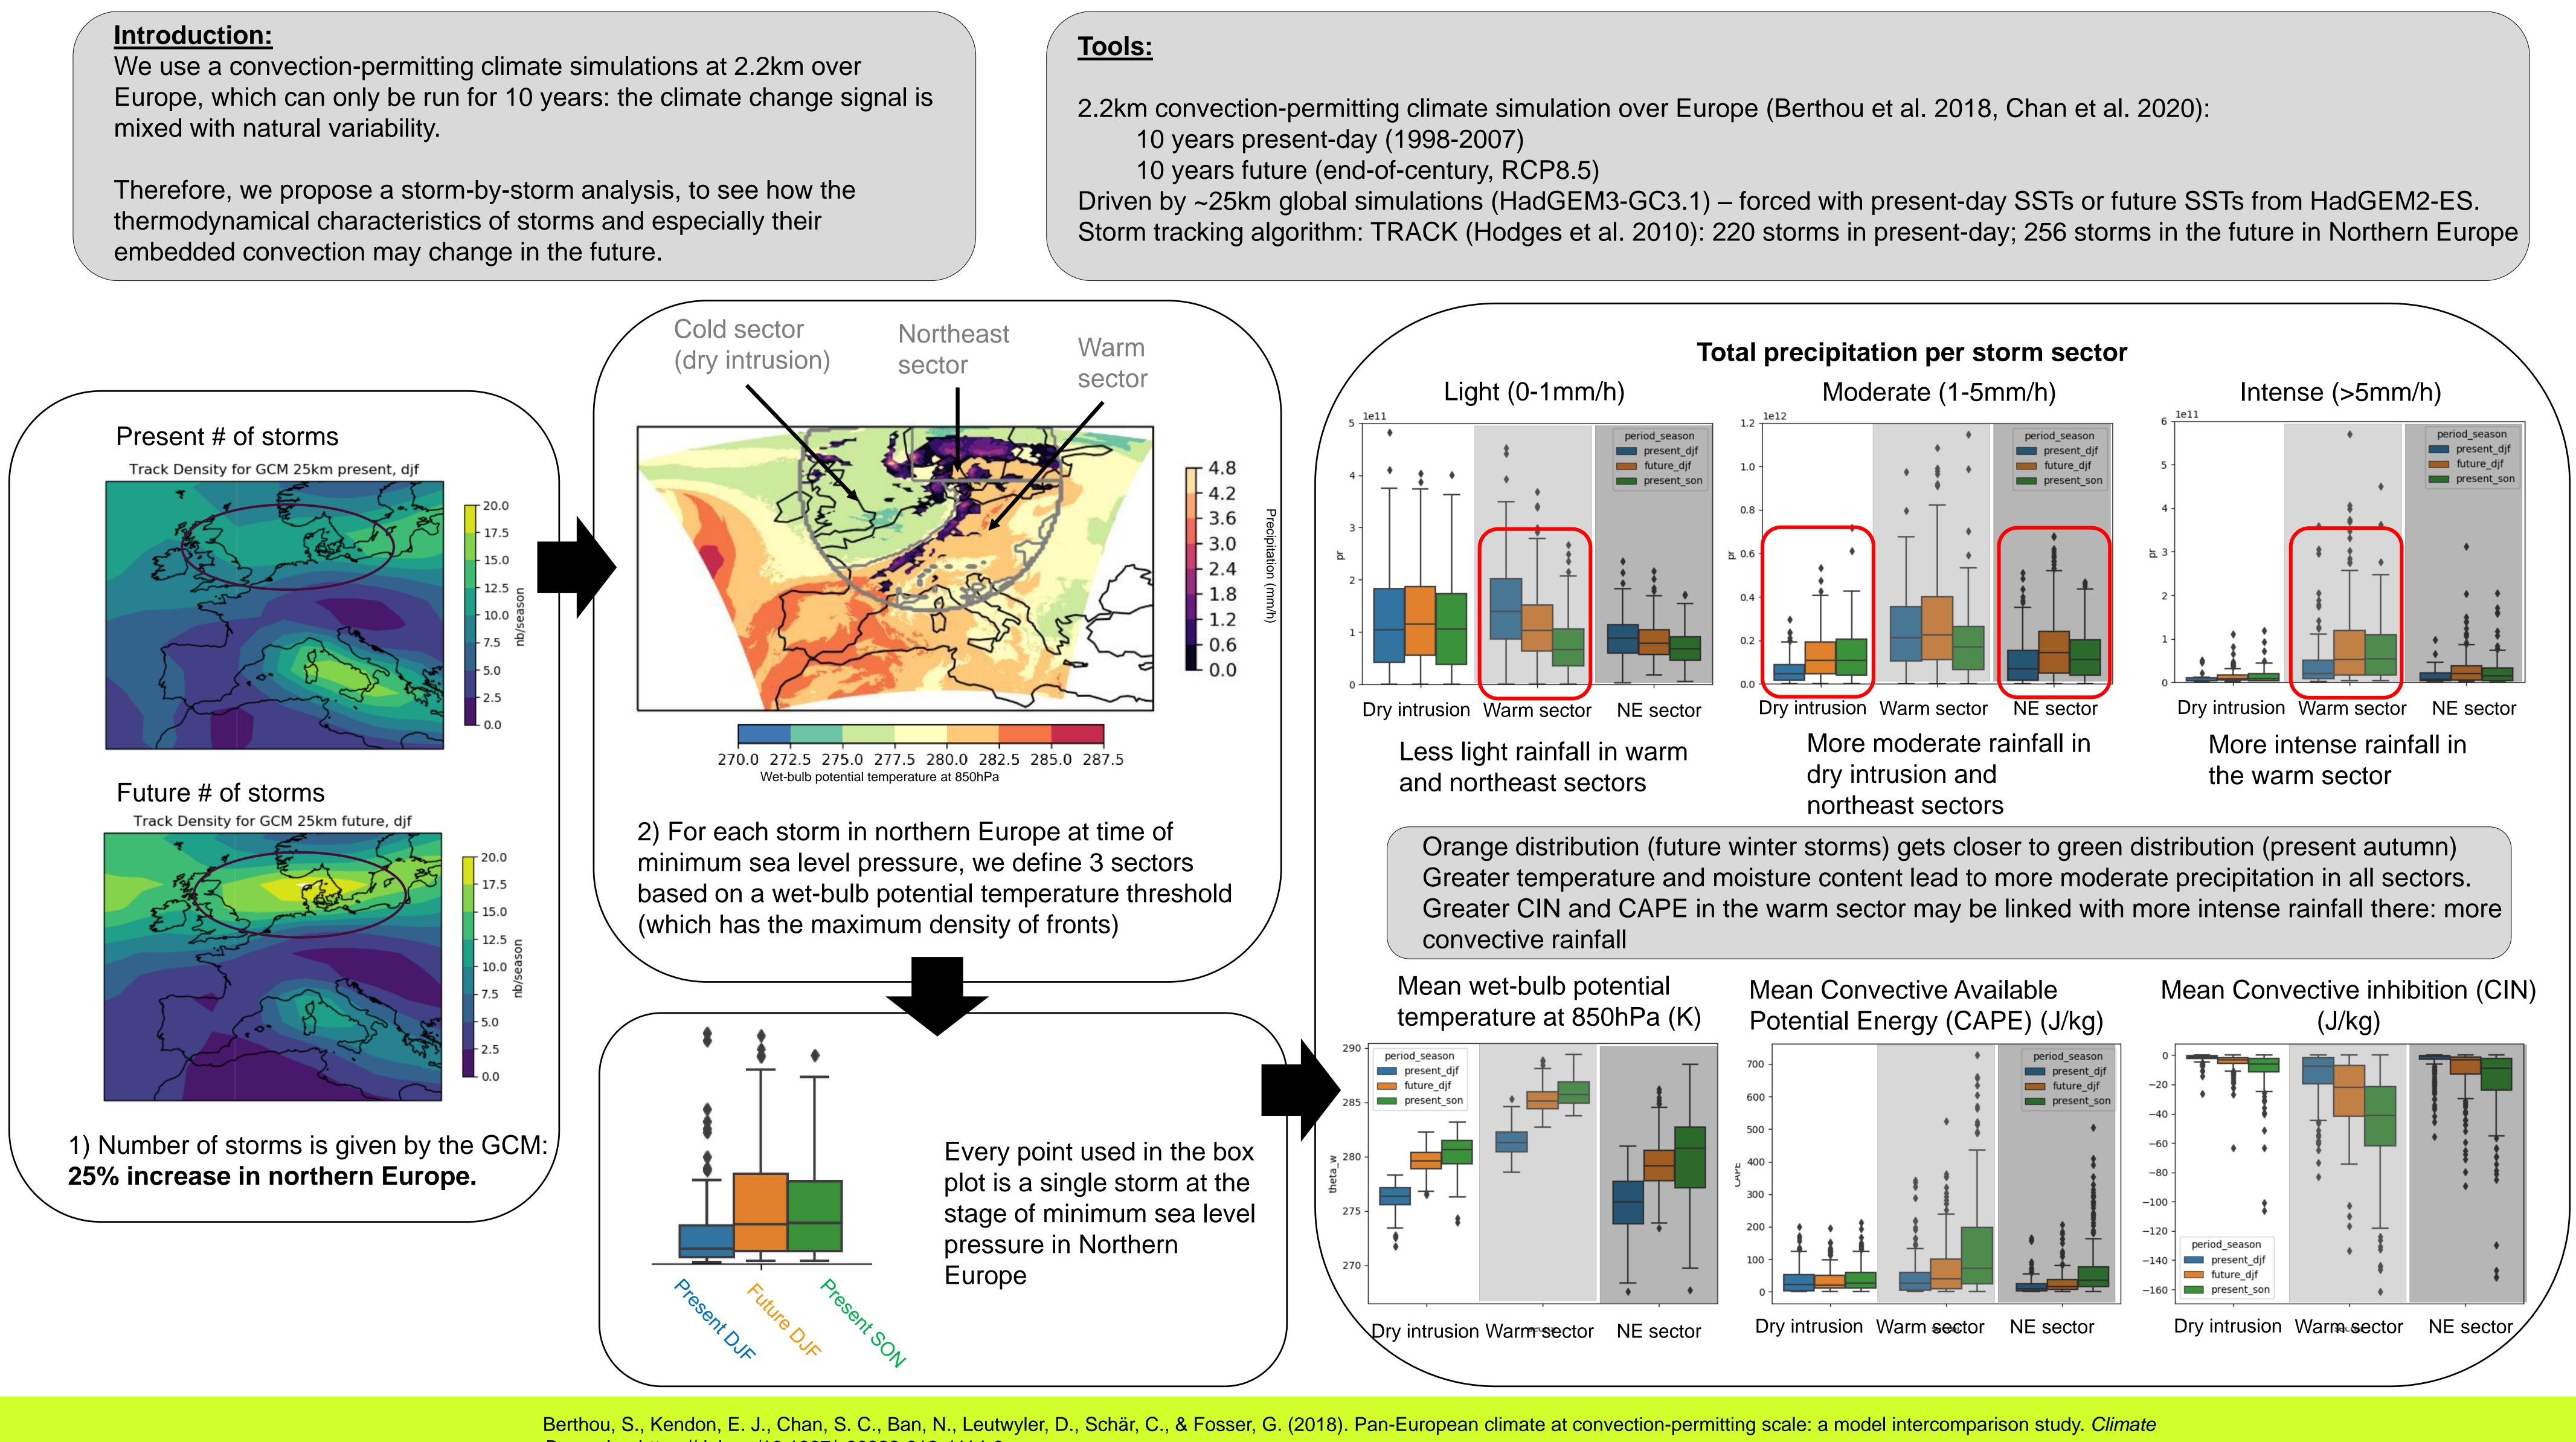

## Met Office Hadley Centre

## Ségolène Berthou (UK Met Office Hadley Centre); E. J. Kendon (UKMO Hadley Centre), M. J. Roberts (UKMO Hadley Centre), B. Vannière (U. Reading)

Met Office Hadley Centre, FitzRoy Road, Exeter, Devon, EX1 3PB United Kingdom Email: segolene.berthou@metoffice.gov.uk *Dynamics*. https://doi.org/10.1007/s00382-018-4114-6

Chan et al. 2020 Europe-wide precipitation projections at convection permitting scale with the Unified Model, Climate Dynamics

Hodges, K.I., R.W. Lee, and L. Bengtsson, 2011: A Comparison of Extratropical Cyclones in Recent Reanalyses ERA-Interim, NASA MERRA, NCEP CFSR, and JRA-25. J. Climate, 24, 4888-4906, https://doi.org/10.1175/2011JCLI4097.1

# Convection in future winter storms over northern Europe