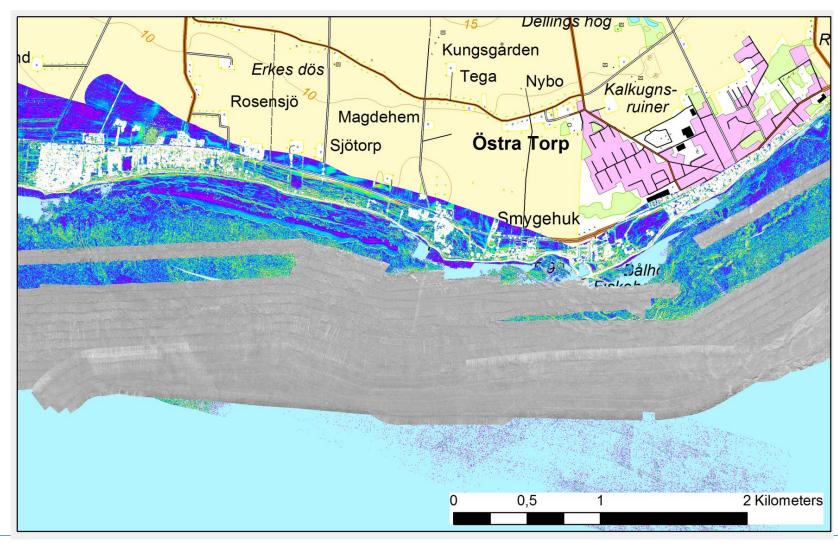

## **Example of seamless topographic and bathymetric data**

Example of backscatter and rugosity, which give information on the distribution of various sediments from the beach line and ca 1000 m off shore.

## Example of sedimentprofiler data showing, i.e., thickness of mobile sand towards land.