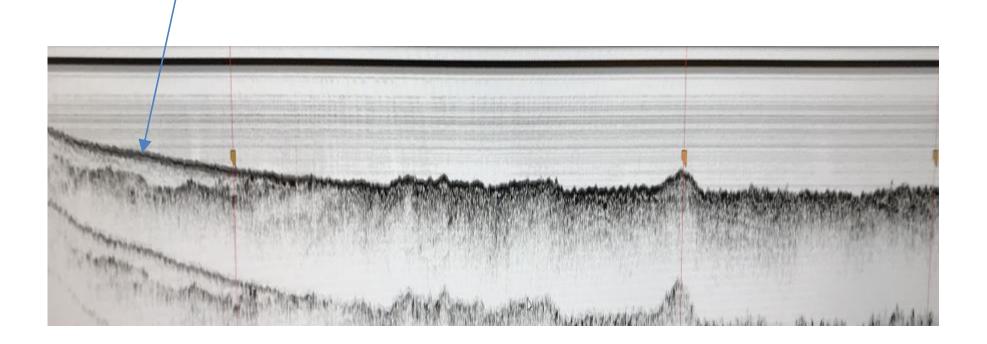

## Example of sedimentprofiler data showing, i.e., thickness of mobile sand towards land.