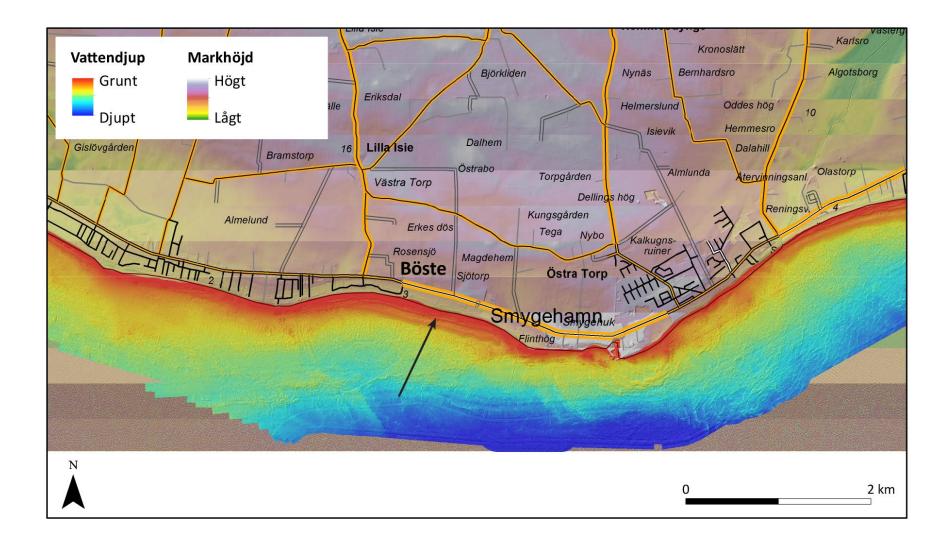

## **Example of seamless topographic and bathymetric data**

Example of backscatter and rugosity, which give information on the distribution of various sediments from the beach line and ca 1000 m off shore.