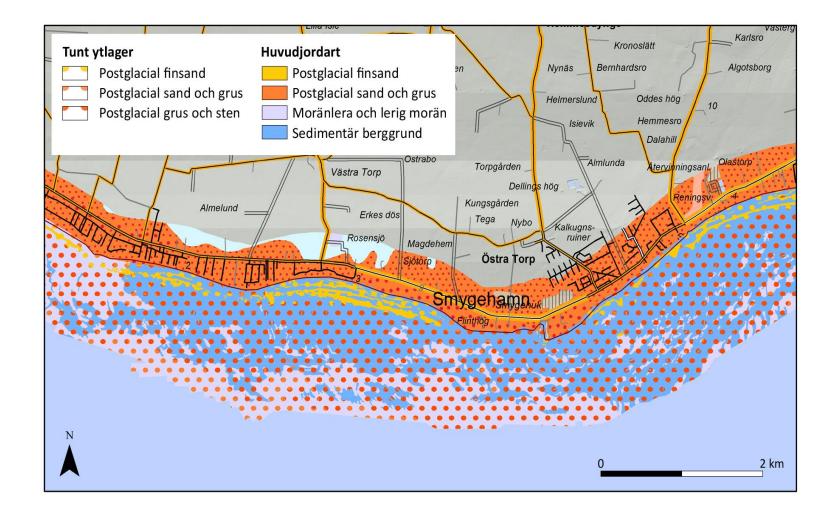

## **Example of seamless surficial sediment map**

Waves and currents were modelled from several decades of historical wind data.

All data combined to analyze spatial patterns of sediment erosion, transport and deposition.