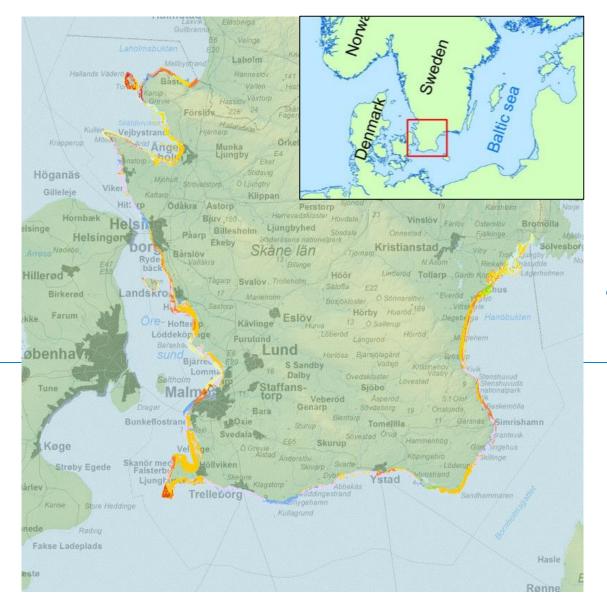

- Seamless, full coverage land and seabed mapping from approximately 3 m above sea level to 1000 m offshore has been completed along 500 km of coastline of Skåne in southern Sweden.
- This coastline has a high population density, with low-lying urban areas
  developed in easily eroded Quaternary sediments. Land uplift following the last glaciation is now outpaced by sea-level rise and there is presently localized erosion and flooding that is anticipated to worsen under higher future sea levels.