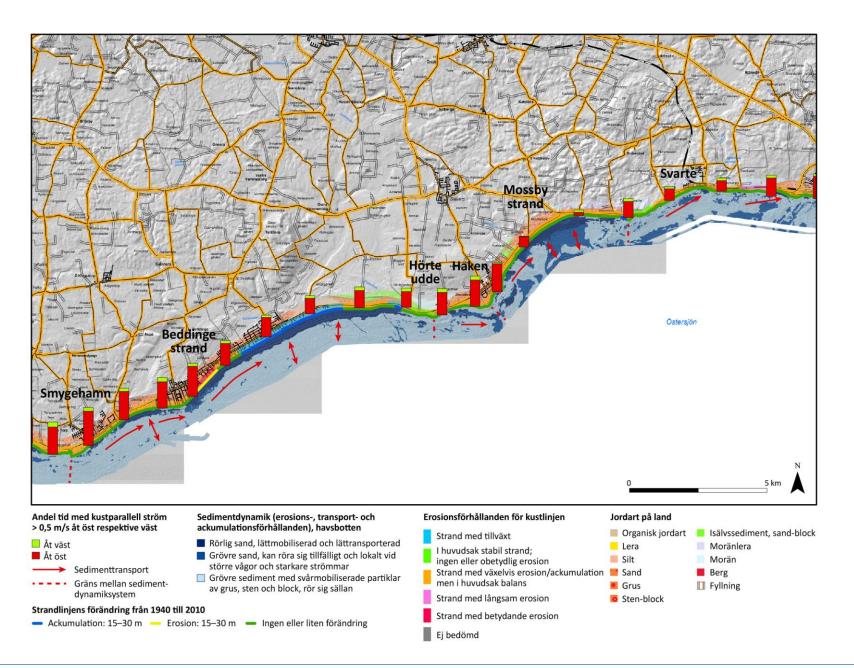

The results are compiled into maps showing the location and distribution of mobile sediments, their transport pathways and storage compartments in the nearshore and deeper offshore zones, and, whether compartments are closed or leaky, and their onshore-offshore exchange, including long-term trends in coastline accretion and erosion.

## **Key findings**

- Limited sand volumes generally located on the east sides of bays along the southern coast of Skåne.
- Eastwards directed longshore sediment transport over recent decades.
- Embayments pinned between deposits of glacial boulders, which inhibit longshore sediment transport, causing long-term net erosion of some embayments.
- Erosion is a localized problem at present, but concern for future sea level rise.