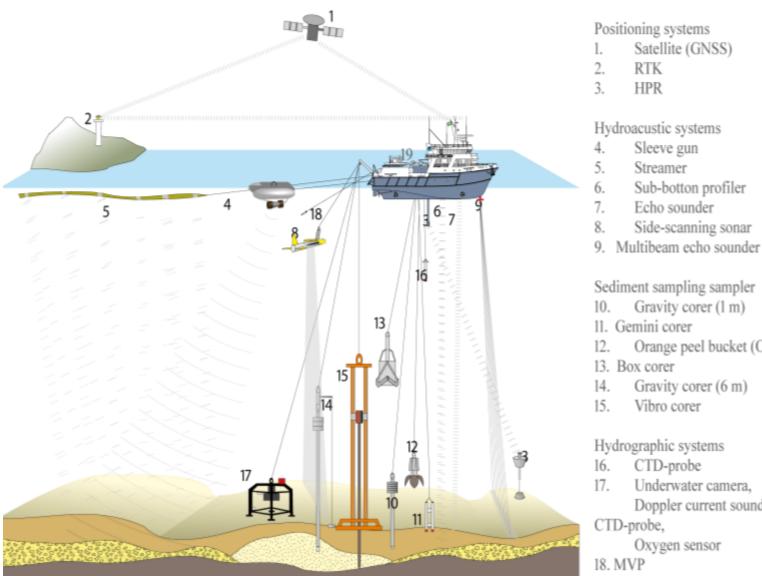

 On land, mapping of surficial sediments was done using conventional field-based methods and a high-resolution LIDAR-based digital elevation model.

 For the seabed, sediment and bathymetric mapping was based on ship-borne hydroacoustic surveying data, as shallow and close to shore as permitted by the ship draught, involving multibeam, swath-sonar, sidescanning sonar, sediment profiling and reflection seismics. Orange peel bucket (OPB)

CTD-probe 16. Underwater camera. Doppler current sounder,

Vibro corer

Satellite (GNSS)

RTK HPR

Sleeve gun

Echo sounder

Sub-botton profiler

Side-scanning sonar

Gravity corer (1 m)

Gravity corer (6 m)

Streamer

Gemini corer

CTD-probe, Oxygen sensor

18. MVP

 For the white ribbon zone, i.e., the nearshore zone that is too shallow for the ships to enter, airplaneborne LIDAR and orthophoto-data were acquired.