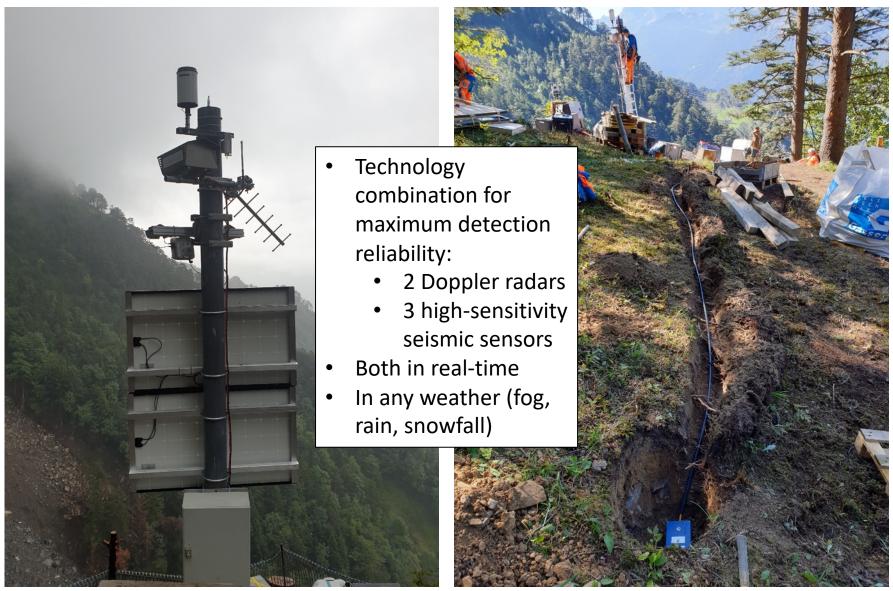

# Alarm and warning system Buggistäfeli

## Alarm and warning system Buggistäfeli