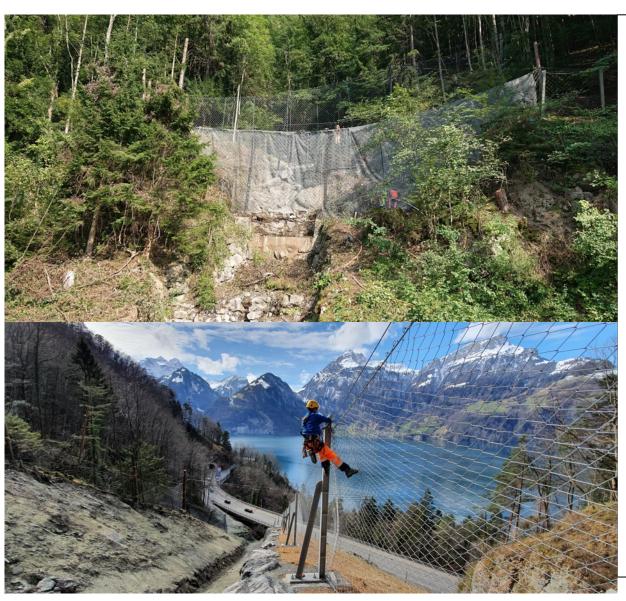

ill present from recent rockfall event upvalley
- Road operator closed route for safety reasons
- Design & development of early warning system in only few weeks

## Overview of installed early warning system





## Warning system: interferometric radar





## Warning system: interferometric radar





# Deformations in mm after 10 days





# Alarm and warning system Buggistäfeli





## Alarm and warning system Buggistäfeli





# Examples: 5. September 2019





#### Rockfall radar: Events 2 October 2019





## Rockfall radar: Events 2 October 2019





## Warning system: Deformation camera









www.geoprevent.com

## Warning system: Automatic deformation analysis





## Challenging: automatic road closure and reopening





# Challenging: automatic road closure and reopening





- Installation of combimotion sensors in protection barriers above road
- Automatic detection of impact by boulder or debris flow passage

#### Example:

- Radar detects rockfall in debris channel above -> immediate road closure
- No impact in protection barriers → automatic reopening of road after 2 min
- → Only short closure for road users

## Recent event: Tuesday, May 5, 2020, 10 PM





# Thanks for your attention!





www.geoprevent.com