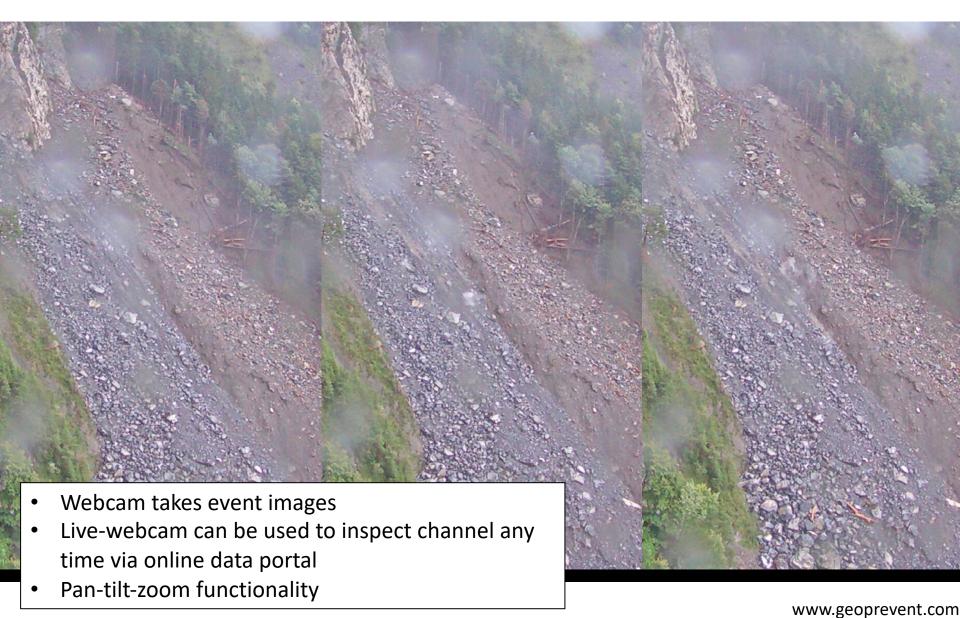

major
   North-South connection
   through Swiss Alps
- 16'000 vehicles/day
- Juli 18, 2019: heavy rainfall triggered rockfall in Gumpisch valley above road
- 12-ton boulder crossed road and stopped below
- Large debris accumulations still present from recent rockfall event upvalley
- Road operator closed route for safety reasons
- Design & development of early warning system in only few weeks

## Overview of installed early warning system





## Warning system: interferometric radar





## Warning system: interferometric radar





# Deformations in mm after 10 days





# Alarm and warning system Buggistäfeli





## Alarm and warning system Buggistäfeli





# Examples: 5. September 2019





#### Rockfall radar: Events 2 October 2019





## Rockfall radar: Events 2 October 2019





## Warning system: Deformation camera









www.geoprevent.com

## Warning system: Automatic deformation analysis





## Challenging: automatic road closure and reopening





# Challenging: automatic road closure and reopening





- Installation of combimotion sensors in protection barriers above road
- Automatic detection of impact by boulder or debris flow passage

#### Example:

- Radar detects rockfall in debris channel above -> immediate road closure
- No impact in protection barriers → automatic reopening of road after 2 min
- → Only short closure for road users

## Recent event: Tuesday, May 5, 2020, 10 PM





# Thanks for your attention!





www.geoprevent.com