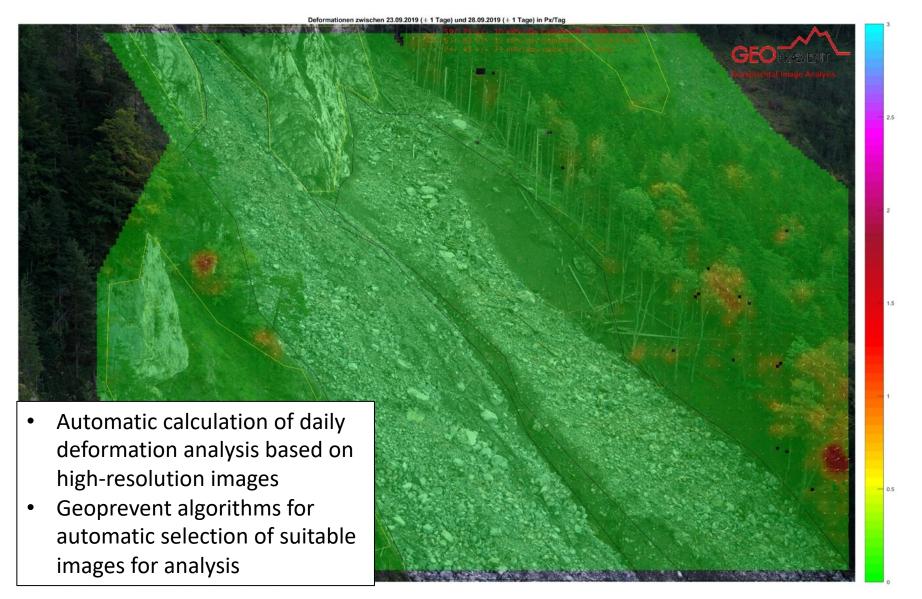

kfall in Gumpisch valley above road
- 12-ton boulder crossed road and stopped below
- Large debris accumulations still present from recent rockfall event upvalley
- Road operator closed route for safety reasons
- Design & development of early warning system in only few weeks

## Overview of installed early warning system





## Warning system: interferometric radar





## Warning system: interferometric radar





# Deformations in mm after 10 days





# Alarm and warning system Buggistäfeli





## Alarm and warning system Buggistäfeli





# Examples: 5. September 2019





#### Rockfall radar: Events 2 October 2019





## Rockfall radar: Events 2 October 2019





## Warning system: Deformation camera









www.geoprevent.com

## Warning system: Automatic deformation analysis





## Challenging: automatic road closure and reopening





# Challenging: automatic road closure and reopening





- Installation of combimotion sensors in protection barriers above road
- Automatic detection of impact by boulder or debris flow passage

#### Example:

- Radar detects rockfall in debris channel above -> immediate road closure
- No impact in protection barriers → automatic reopening of road after 2 min
- → Only short closure for road users

## Recent event: Tuesday, May 5, 2020, 10 PM





# Thanks for your attention!





www.geoprevent.com