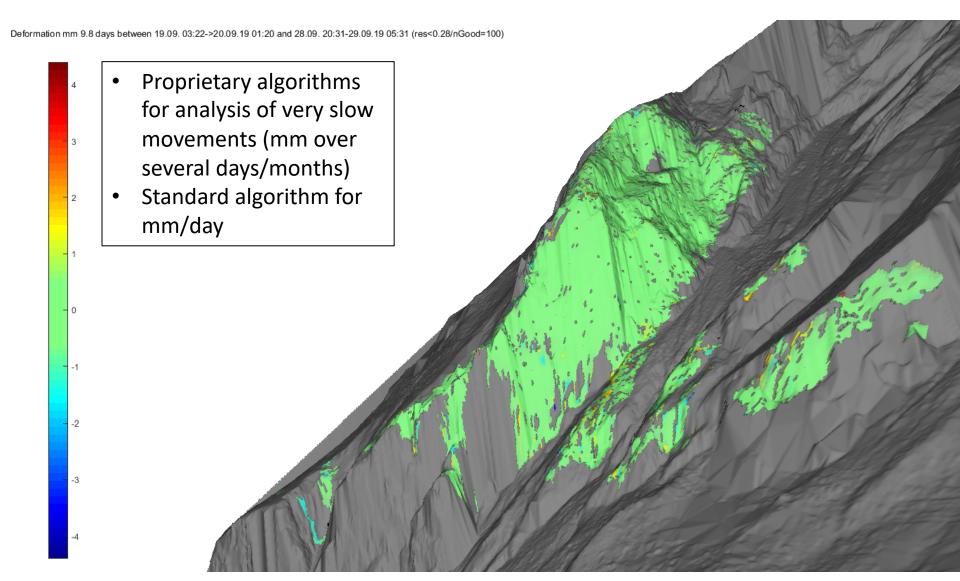

stem with Automatic Road Closure for major European North-South Route

Lorenz Meier, Susanne Wahlen, Gian Darms GEOPREVENT AG – Zurich, Switzerland

## Overview: important, busy road at rockfall risk





- Axenstrasse = major
   North-South connection
   through Swiss Alps
- 16'000 vehicles/day
- Juli 18, 2019: heavy rainfall triggered rockfall in Gumpisch valley above road
- 12-ton boulder crossed road and stopped below
- Large debris accumulations still present from recent rockfall event upvalley
- Road operator closed route for safety reasons
- Design & development of early warning system in only few weeks

## Overview of installed early warning system





## Warning system: interferometric radar





## Warning system: interferometric radar





# Deformations in mm after 10 days





# Alarm and warning system Buggistäfeli





## Alarm and warning system Buggistäfeli





# Examples: 5. September 2019





#### Rockfall radar: Events 2 October 2019





## Rockfall radar: Events 2 October 2019





## Warning system: Deformation camera









www.geoprevent.com

## Warning system: Automatic deformation analysis





## Challenging: automatic road closure and reopening





# Challenging: automatic road closure and reopening





- Installation of combimotion sensors in protection barriers above road
- Automatic detection of impact by boulder or debris flow passage

#### Example:

- Radar detects rockfall in debris channel above -> immediate road closure
- No impact in protection barriers → automatic reopening of road after 2 min
- → Only short closure for road use