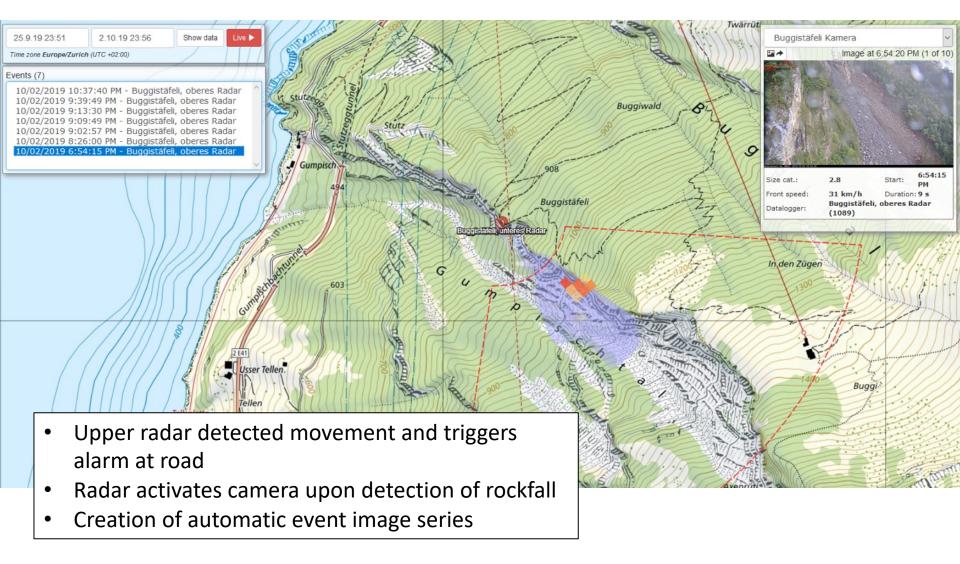

#### Rockfall radar: Events 2 October 2019

## Rockfall radar: Events 2 October 2019