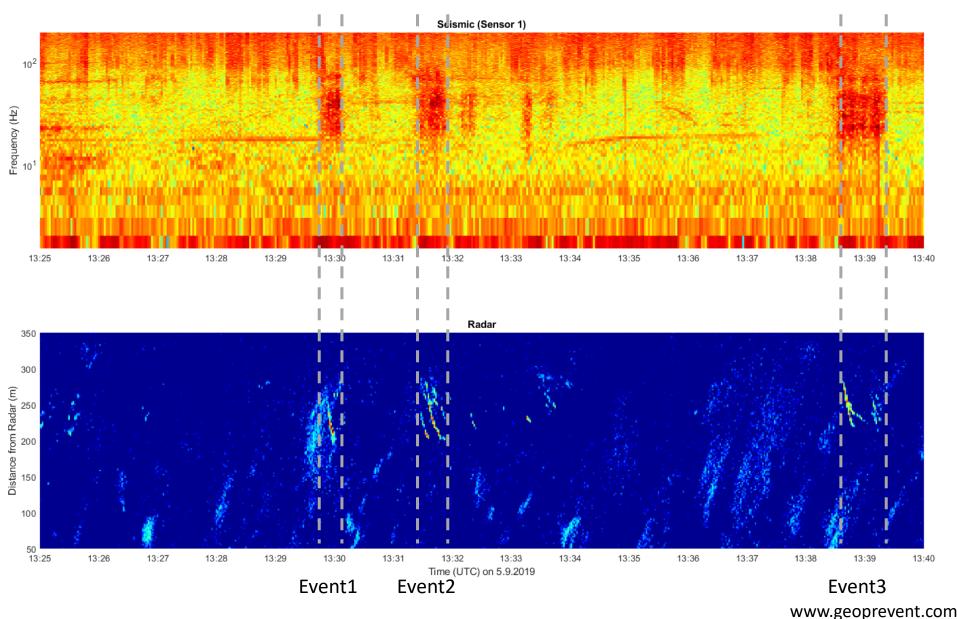

– Zurich, Switzerland

## Overview: important, busy road at rockfall risk





- Axenstrasse = major
   North-South connection
   through Swiss Alps
- 16'000 vehicles/day
- Juli 18, 2019: heavy rainfall triggered rockfall in Gumpisch valley above road
- 12-ton boulder crossed road and stopped below
- Large debris accumulations still present from recent rockfall event upvalley
- Road operator closed route for safety reasons
- Design & development of early warning system in only few weeks

## Overview of installed early warning system





## Warning system: interferometric radar





## Warning system: interferometric radar





# Deformations in mm after 10 days





# Alarm and warning system Buggistäfeli





## Alarm and warning system Buggistäfeli





# Examples: 5. September 2019





#### Rockfall radar: Events 2 October 2019





## Rockfall radar: Events 2 October 2019





## Warning system: Deformation camera









www.geoprevent.com

## Warning system: Automatic deformation analysis





## Challenging: automatic road closure and reopening





# Challenging: automatic road closure and reopening





- Installation of combimotion sensors in protection barriers above road
- Automatic detection of impact by boulder or debris flow passage

#### Example:

- Radar detects rockfall in debris channel above -> immediate road closure
- No impact in protection barriers → automatic reopening of road after 2 min
- → Only short closure for road users

## Recent event: Tuesday, May 5, 2020, 10 PM





# Thanks for your attention!





www.geoprevent.com