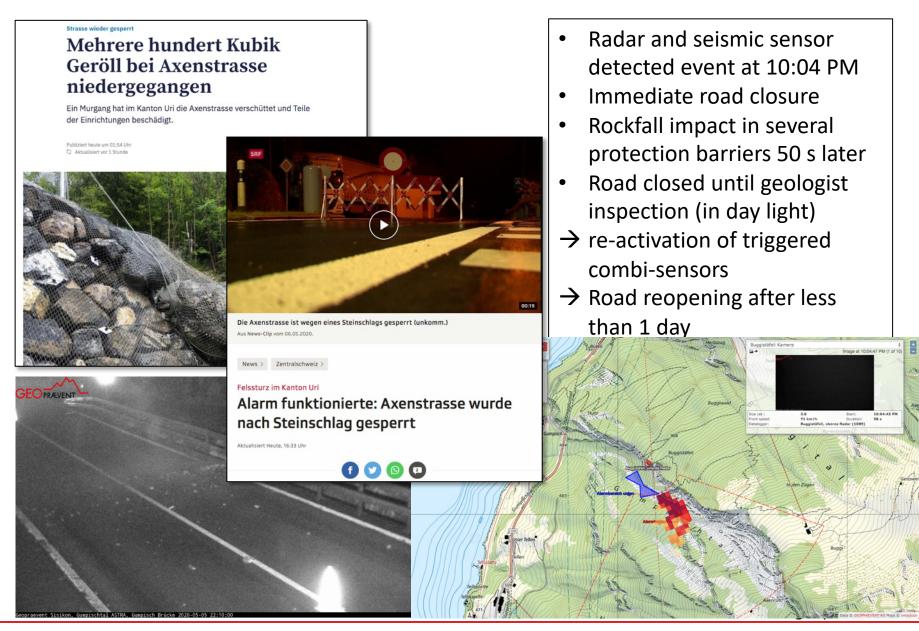

arm and warning system Buggistäfeli





# Examples: 5. September 2019





#### Rockfall radar: Events 2 October 2019





## Rockfall radar: Events 2 October 2019





## Warning system: Deformation camera









www.geoprevent.com

## Warning system: Automatic deformation analysis





## Challenging: automatic road closure and reopening





# Challenging: automatic road closure and reopening





- Installation of combimotion sensors in protection barriers above road
- Automatic detection of impact by boulder or debris flow passage

#### Example:

- Radar detects rockfall in debris channel above -> immediate road closure
- No impact in protection barriers → automatic reopening of road after 2 min
- → Only short closure for road users

## Recent event: Tuesday, May 5, 2020, 10 PM





# Thanks for your attention!





www.geoprevent.com