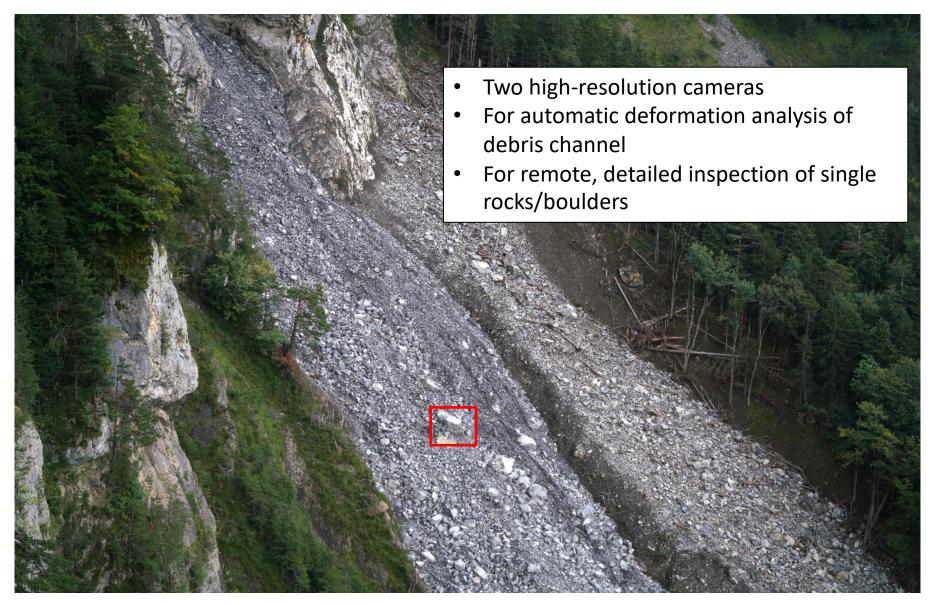

Swiss Alps
- 16'000 vehicles/day
- Juli 18, 2019: heavy rainfall triggered rockfall in Gumpisch valley above road
- 12-ton boulder crossed road and stopped below
- Large debris accumulations still present from recent rockfall event upvalley
- Road operator closed route for safety reasons
- Design & development of early warning system in only few weeks

## Overview of installed early warning system





## Warning system: interferometric radar





## Warning system: interferometric radar





# Deformations in mm after 10 days





# Alarm and warning system Buggistäfeli





## Alarm and warning system Buggistäfeli





# Examples: 5. September 2019





#### Rockfall radar: Events 2 October 2019





## Rockfall radar: Events 2 October 2019





## Warning system: Deformation camera









www.geoprevent.com

## Warning system: Automatic deformation analysis





## Challenging: automatic road closure and reopening





# Challenging: automatic road closure and reopening





- Installation of combimotion sensors in protection barriers above road
- Automatic detection of impact by boulder or debris flow passage

#### Example:

- Radar detects rockfall in debris channel above -> immediate road closure
- No impact in protection barriers → automatic reopening of road after 2 min
- → Only short closure for road users

## Recent event: Tuesday, May 5, 2020, 10 PM





# Thanks for your attention!





www.geoprevent.com