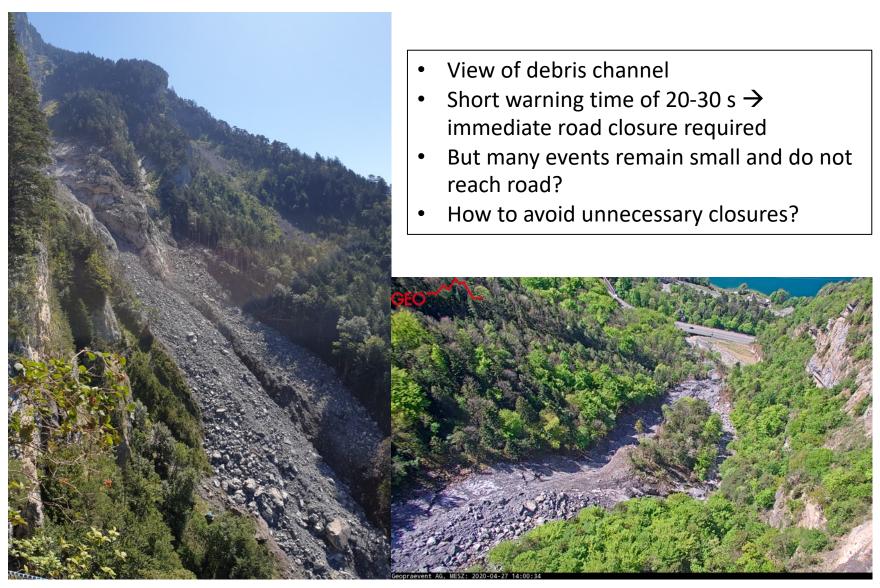

## Challenging: automatic road closure and reopening

# Challenging: automatic road closure and reopening

- Installation of combimotion sensors in protection barriers above road
- Automatic detection of impact by boulder or debris flow passage

#### Example:

- Radar detects rockfall in debris channel above -> immediate road closure
- No impact in protection barriers → automatic reopening of road after 2 min
- → Only short closure for road users