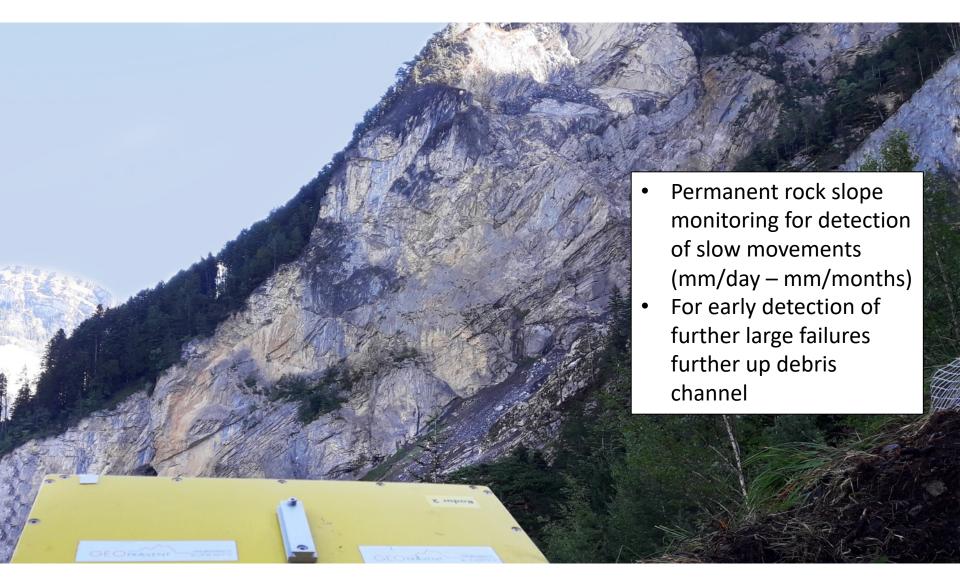

# Rockfall Alarm System with Automatic Road Closure for major European North-South Route

Lorenz Meier, Susanne Wahlen, Gian Darms GEOPREVENT AG – Zurich, Switzerland

## Overview: important, busy road at rockfall risk





- Axenstrasse = major
   North-South connection
   through Swiss Alps
- 16'000 vehicles/day
- Juli 18, 2019: heavy rainfall triggered rockfall in Gumpisch valley above road
- 12-ton boulder crossed road and stopped below
- Large debris accumulations still present from recent rockfall event upvalley
- Road operator closed route for safety reasons
- Design & development of early warning system in only few weeks

## Overview of installed early warning system





## Warning system: interferometric radar





## Warning system: interferometric radar





# Deformations in mm after 10 days





# Alarm and warning system Buggistäfeli





## Alarm and warning system Buggistäfeli





# Examples: 5. September 2019





#### Rockfall radar: Events 2 October 2019





## Rockfall radar: Events 2 October 2019





## Warning system: Deformation camera









www.geoprevent.com

## Warning system: Automatic deformation analysis





## Challenging: automatic road closure and reopening





# Challenging: automatic road closure and reopening





- Installation of combimotion sensors in protection barriers above road
- Automatic detection of impact by boulder or debris flow passage

#### Example:

- Radar detects rockfall in debris channel above -> immediate road closure
- No impact in protection