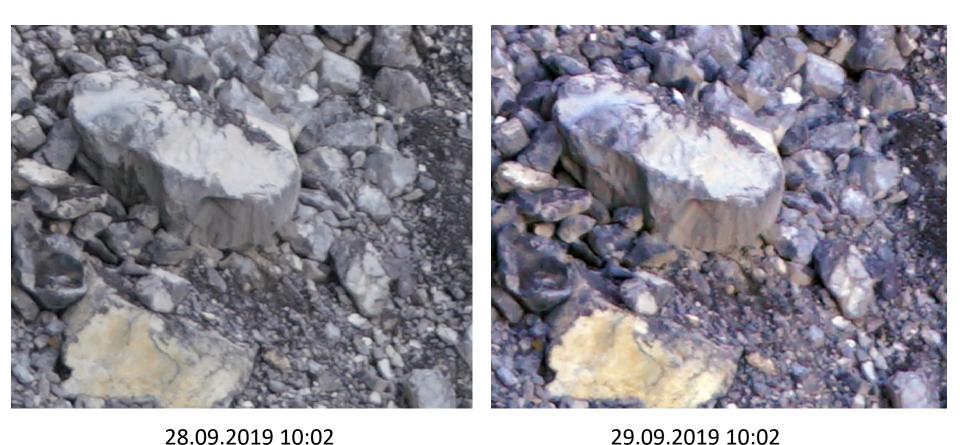

ss Alps
- 16'000 vehicles/day
- Juli 18, 2019: heavy rainfall triggered rockfall in Gumpisch valley above road
- 12-ton boulder crossed road and stopped below
- Large debris accumulations still present from recent rockfall event upvalley
- Road operator closed route for safety reasons
- Design & development of early warning system in only few weeks

## Overview of installed early warning system





## Warning system: interferometric radar





## Warning system: interferometric radar





# Deformations in mm after 10 days





# Alarm and warning system Buggistäfeli





## Alarm and warning system Buggistäfeli





# Examples: 5. September 2019





#### Rockfall radar: Events 2 October 2019





## Rockfall radar: Events 2 October 2019





## Warning system: Deformation camera









www.geoprevent.com

## Warning system: Automatic deformation analysis





## Challenging: automatic road closure and reopening





# Challenging: automatic road closure and reopening





- Installation of combimotion sensors in protection barriers above road
- Automatic detection of impact by boulder or debris flow passage

#### Example:

- Radar detects rockfall in debris channel above -> immediate road closure
- No impact in protection barriers → automatic reopening of road after 2 min
- → Only short closure for road users

## Recent event: Tuesday, May 5, 2020, 10 PM





# Thanks for your attention!





www.geoprevent.com