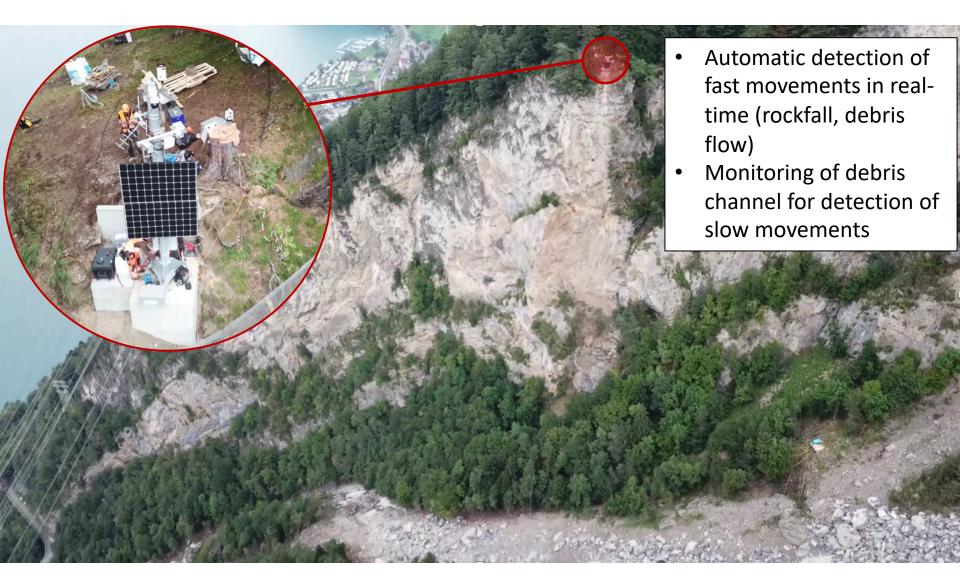

# Alarm and warning system Buggistäfeli

## Alarm and warning system Buggistäfeli