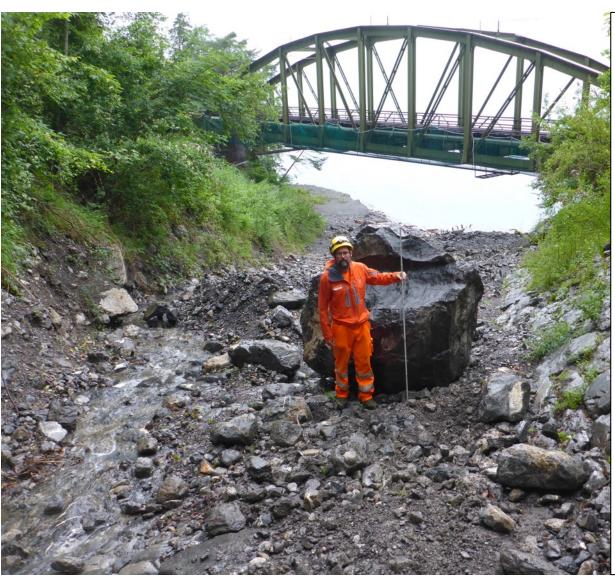

## Overview: important, busy road at rockfall risk

- Axenstrasse = major
   North-South connection
   through Swiss Alps
- 16'000 vehicles/day
- Juli 18, 2019: heavy rainfall triggered rockfall in Gumpisch valley above road
- 12-ton boulder crossed road and stopped below
- Large debris accumulations still present from recent rockfall event upvalley
- Road operator closed route for safety reasons
- Design & development of early warning system in only few weeks