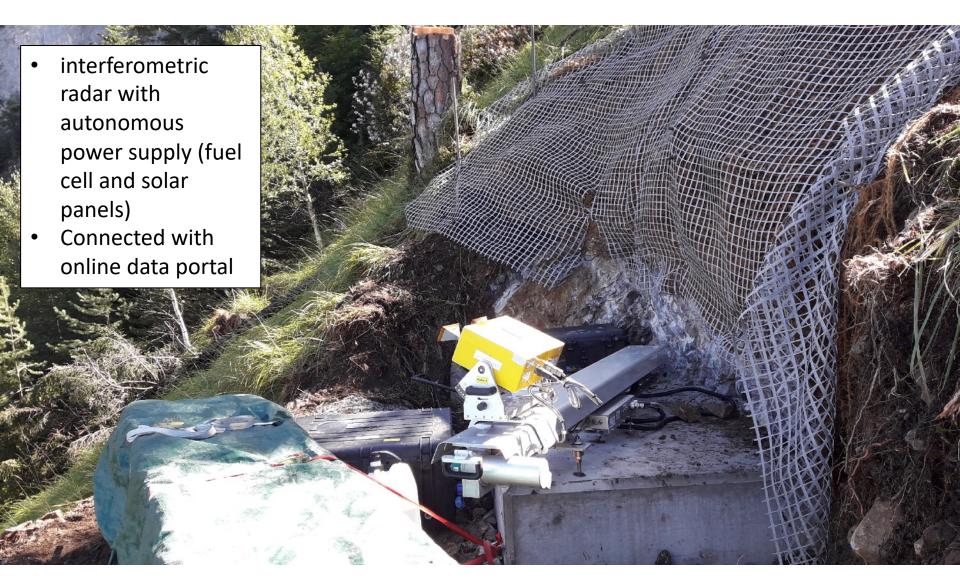

# Rockfall Alarm System with Automatic Road Closure for major European North-South Route

Lorenz Meier, Susanne Wahlen, Gian Darms GEOPREVENT AG – Zurich, Switzerland

## Overview: important, busy road at rockfall risk





- Axenstrasse = major
   North-South connection
   through Swiss Alps
- 16'000 vehicles/day
- Juli 18, 2019: heavy rainfall triggered rockfall in Gumpisch valley above road
- 12-ton boulder crossed road and stopped below
- Large debris accumulations still present from recent rockfall event upvalley
- Road operator closed route for safety reasons
- Design & development of early warning system in only few weeks

## Overview of installed early warning system





## Warning system: interferometric radar





## Warning system: interferometric radar





# Deformations in mm after 10 days





# Alarm and warning system Buggistäfeli





## Alarm and warning system Buggistäfeli





# Examples: 5. September 2019





#### Rockfall radar: Events 2 October 2019





## Rockfall radar: Events 2 October 2019





## Warning system: Deformation camera









www.geoprevent.com

## Warning system: Automatic deformation analysis





## Challenging: automatic road closure and reopening





# Challenging: automatic road closure and reopening





- Installation of combimotion sensors in protection barriers above road
- Automatic detection of impact by boulder or debris flow passage

#### Example:

- Radar detects rockfall in debris channel above -> immediate road closure
- No impact in protection barriers → automatic reopening of road after 2