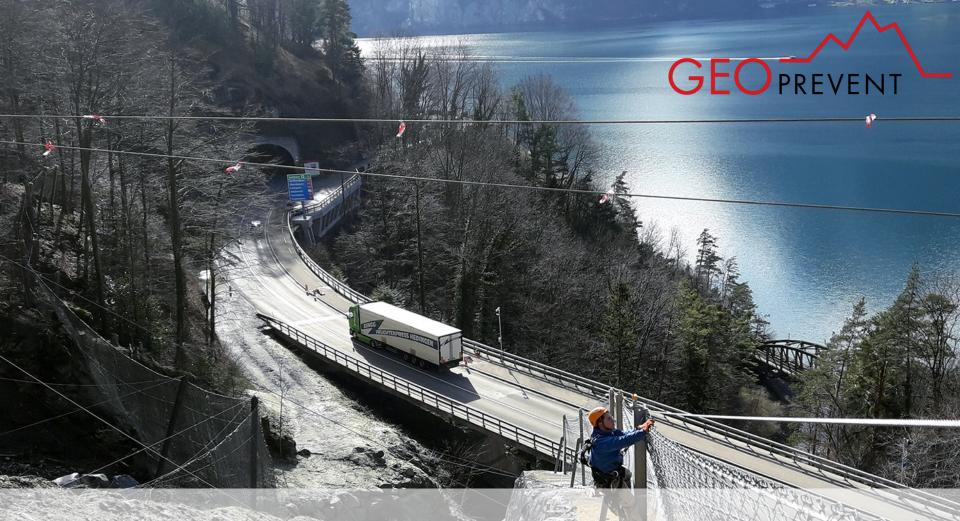

## Overview: important, busy road at rockfall risk

- Axenstrasse = major
   North-South connection
   through Swiss Alps
- 16'000 vehicles/day
- Juli 18, 2019: heavy rainfall triggered rockfall in Gumpisch valley above road
- 12-ton boulder crossed road and stopped below
- Large debris accumulations still present from recent rockfall event upvalley
- Road operator closed route for safety reasons
- Design & development of early warning system in only few weeks