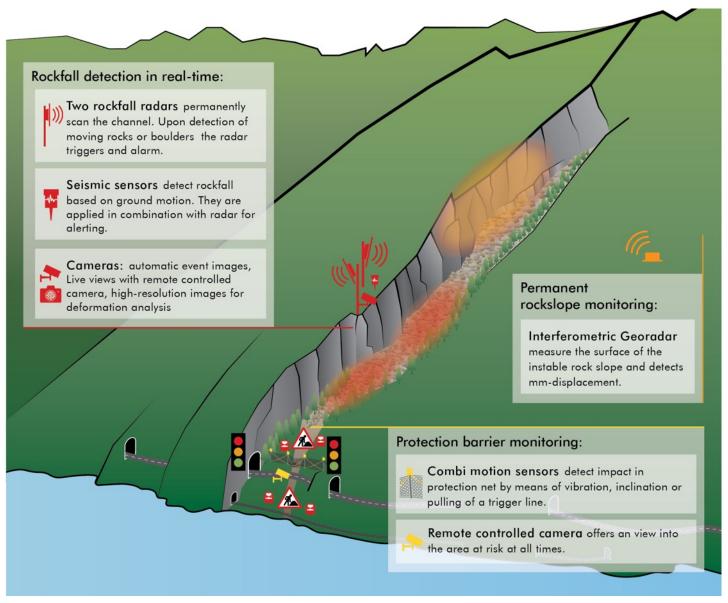

## Overview of installed early warning system

## Warning system: interferometric radar

# Alarm and warning system Buggistäfeli

## Alarm and warning system Buggistäfeli

## Challenging: automatic road closure and reopening

# Challenging: automatic road closure and reopening

- Installation of combimotion sensors in protection barriers above road
- Automatic detection of impact by boulder or debris flow passage