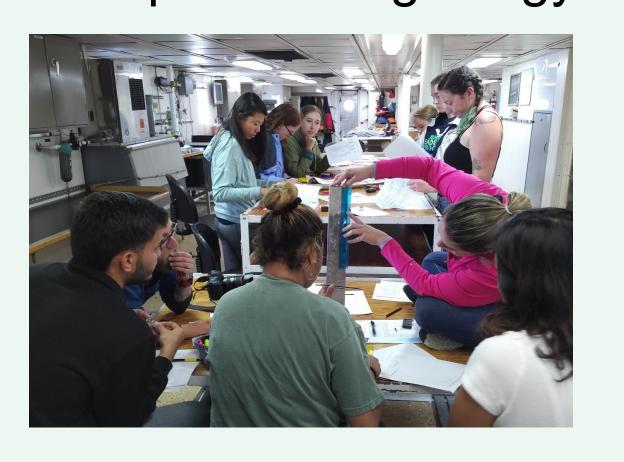

For educators, the International Ocean Discovery Program (IODP) utilizes transits and tie-ups of the scientific ocean drilling vessel JOIDES Resolution (JR) to provide professional development for educators based on the science and technology of science drilling. These **School of Rock programs** have been implemented since 2005.

## IODP School of Rock

Educational partnerships, teaching and mentoring opportunities, bolstering diversity in STEM, expanding geoscience pathways

Geoclub, tutor