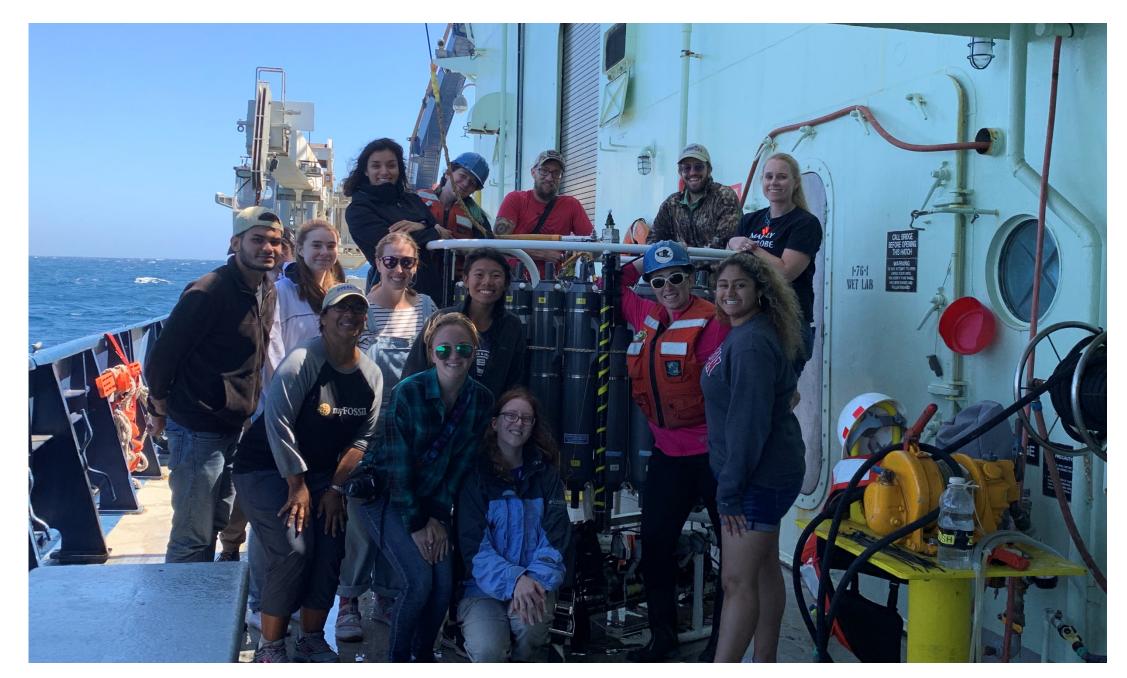

relatively short, but transformative experiences

For educators, the International Ocean Discovery Program (IODP) utilizes transits and tie-ups of the scientific ocean drilling vessel JOIDES Resolution (JR) to provide professional development for educators based on the science and technology of science drilling. These **School of Rock programs** have been implemented since 2005.

A sister program, Ambassadors for STEM Training to Enhance Participation (ASTEP) works with more upper-level undergraduate and graduate students to leverage both STEMSEAS and School of Rock. In particular, ASTEP participants take part in both STEMSEAS and/or School of Rock programming, and then build on these experiences to create outreach materials and presentations to share with diverse communities afterwards.



Students and instructors on the R/V Atlantis STEMSEAS transit

### INTRODUCTION

Ambassadors for STEM Training to Enhance Participation (A-STEP) is a new program with these overarching goals:

- Increase ocean science experiences for diverse graduate and undergraduate students
- Leverage IODP School of Rock and STEMSEAS transit participation
- Emphasize science communication to broad audiences via educational modules, classroom visits, multimedia products





## IODP School of Rock

Educational partnerships, teaching and mentoring opportunities, bolstering diversity in STEM, expanding geoscience pathways





Geoclub, tutor

# 2019 Participants and Outcomes to date

| A-STEP Cruise<br>Participants