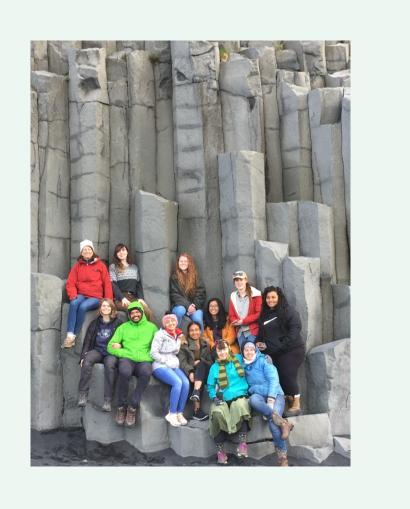

#### **STEMSEAS**

10 July – 15 July Sail on R/V Sikuliaq from Seattle, WA to Seward, AK 11 July- 17 July Sail on R/V Hugh Sharp from Gulfport to Lewes, DE 9 August – 13 August Sail on R/V Neil Armstrong from Galway, Ireland to Reykjavik, Iceland (must have U.S. passport)