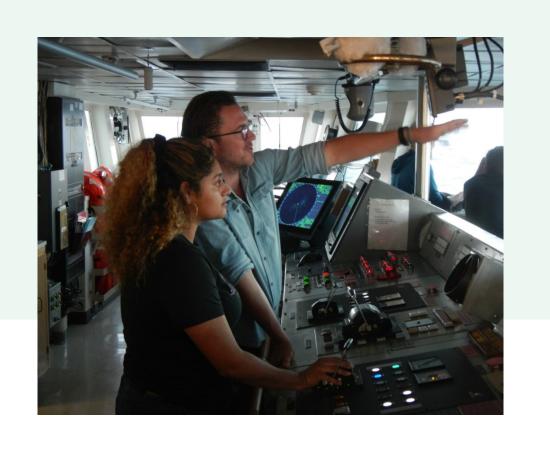

Students and instructors on the R/V Atlantis STEMSEAS transit

### STEMSEAS

STEM Student Experiences Aboard Ships

- 7-10 day cruises for diverse undergraduates
- NSF-funded research vessels, US (UNOLS) academic fleet of ships
- Emphasis on geology and oceanography

www.stemseas.com