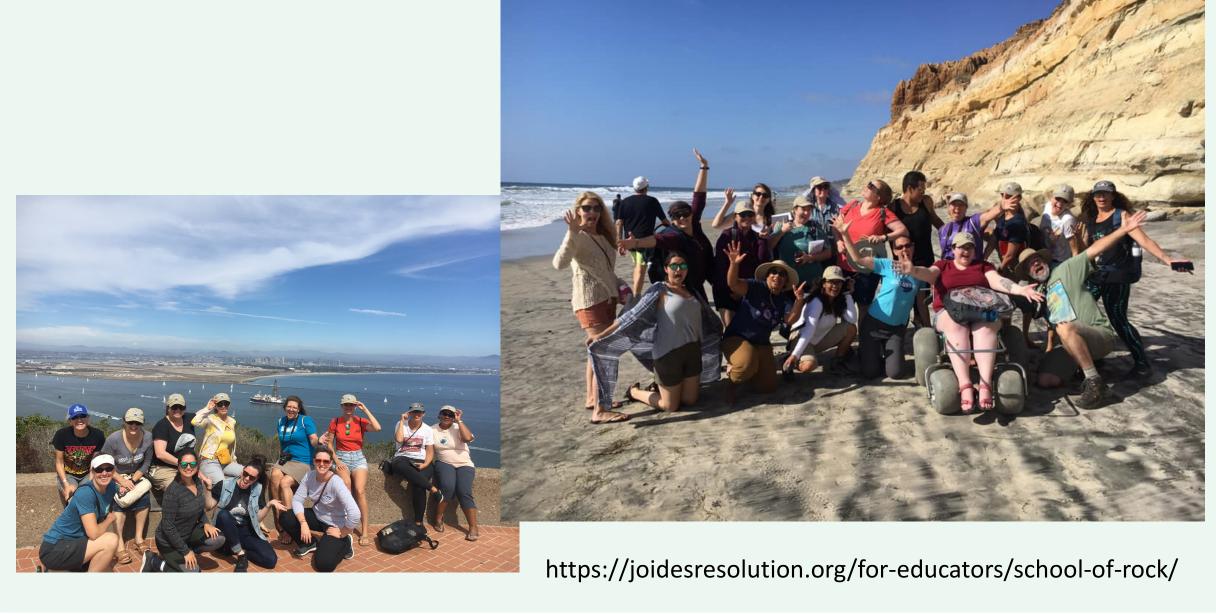

For educators, the International Ocean Discovery Program (IODP) utilizes transits and tie-ups of the scientific ocean drilling vessel JOIDES Resolution (JR) to provide professional development for educators based on the science and technology of science drilling. These **School of Rock programs** have been implemented since 2005.

## IODP School of Rock

Educational partnerships, teaching and mentoring opportunities, bolstering diversity in STEM, expanding geoscience pathways

Geoclub, tutor